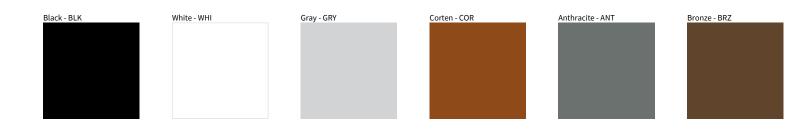

## **TARGET SURFACE**

PROJECT TYPE NOTES QUANTITY DATE

Digital: Not all screens are calibrated the same, and therefore, colors will appear differently between screens.

Physical: When texture is involved, there will be variations in color, character and tone within a product series and between product families.